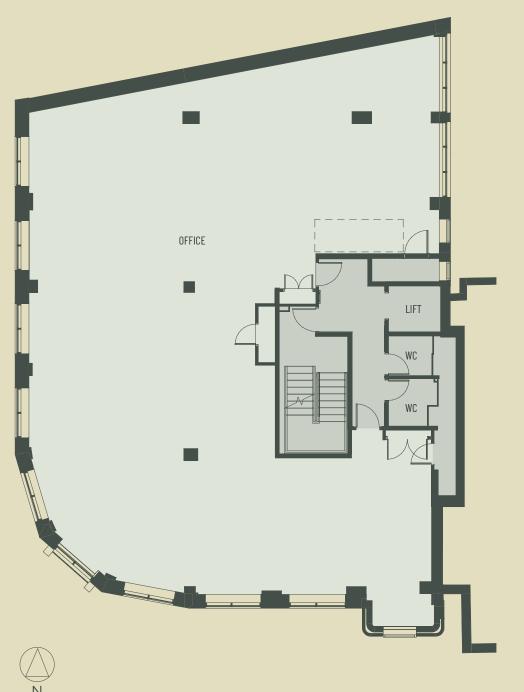

Areas subject to final on-site measurement.

| Floor               | sq ft        | sq m          |
|---------------------|--------------|---------------|
| Third               | 1,539        | 143.0         |
| Second              | 2,438        | 226.6         |
| First               | 2,421        | 224.9         |
| Ground<br>Reception | 2,039<br>263 | 189.5<br>24.4 |
| Lower Ground        | 2,012        | 186.9         |
| Total               | 10,712       | 995.3         |