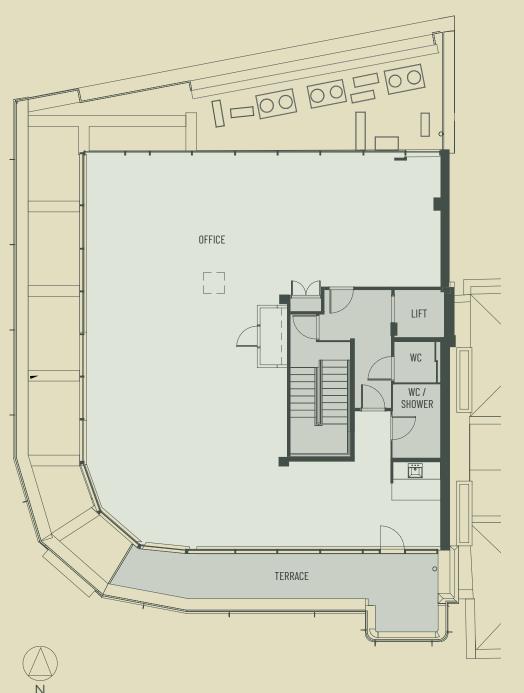

| Floor               | sq ft        | sq m          |
|---------------------|--------------|---------------|
| Third               | 1,539        | 143.0         |
| Second              | 2,438        | 226.6         |
| First               | 2,421        | 224.9         |
| Ground<br>Reception | 2,039<br>263 | 189.5<br>24.4 |
| Lower Ground        | 2,012        | 186.9         |
| Total               | 10,712       | 995.3         |

Areas subject to final on-site measurement.

| Floor               | sq ft        | sq m          |
|---------------------|--------------|---------------|
| Third               | 1,539        | 143.0         |
| Second              | 2,438        | 226.6         |
| First               | 2,421        | 224.9         |
| Ground<br>Reception | 2,039<br>263 | 189.5<br>24.4 |
| Lower Ground        | 2,012        | 186.9         |
| Total               | 10,712       | 995.3         |