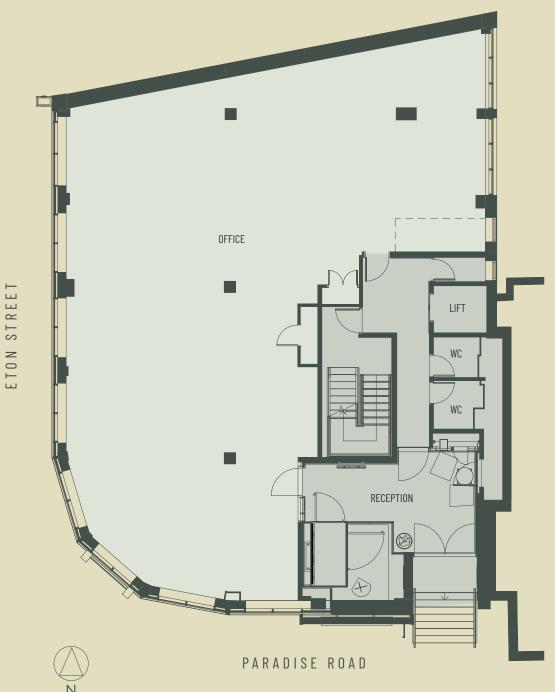

Areas subject to final on-site measurement.

G

| Floor               | sq ft        | sq m          |
|---------------------|--------------|---------------|
| Third               | 1,539        | 143.0         |
| Second              | 2,438        | 226.6         |
| First               | 2,421        | 224.9         |
| Ground<br>Reception | 2,039<br>263 | 189.5<br>24.4 |
| Lower Ground        | 2,012        | 186.9         |
| Total               | 10,712       | 995.3         |