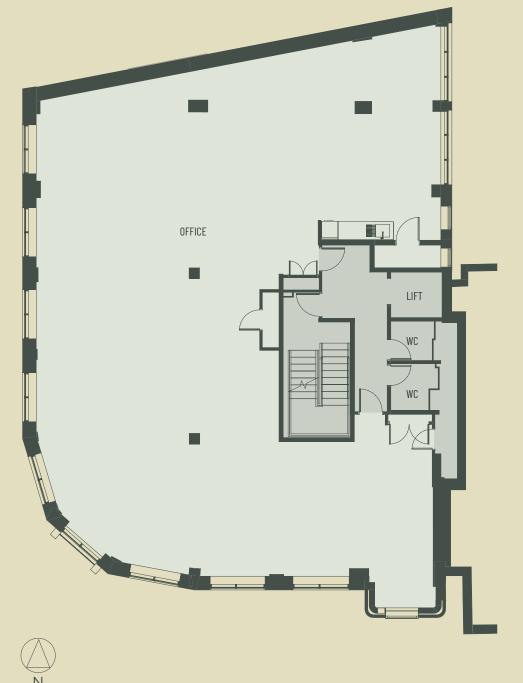

Areas subject to final on-site measurement.

2

| Floor               | sq ft        | sq m          |
|---------------------|--------------|---------------|
| Third               | 1,539        | 143.0         |
| Second              | 2,438        | 226.6         |
| First               | 2,421        | 224.9         |
| Ground<br>Reception | 2,039<br>263 | 189.5<br>24.4 |
| Lower Ground        | 2,012        | 186.9         |
| Total               | 10,712       | 995.3         |