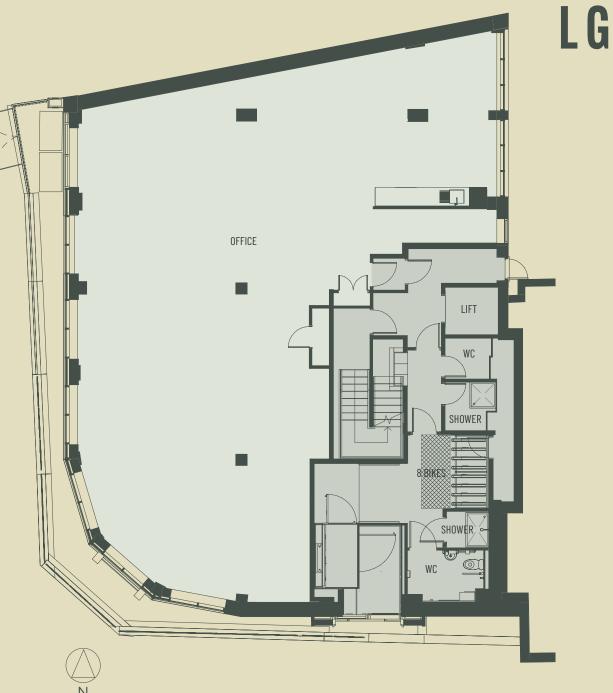

Areas subject to final on-site measurement.

| Floor               | sq ft        | sq m          |
|---------------------|--------------|---------------|
| Third               | 1,539        | 143.0         |
| Second              | 2,438        | 226.6         |
| First               | 2,421        | 224.9         |
| Ground<br>Reception | 2,039<br>263 | 189.5<br>24.4 |
| Lower Ground        | 2,012        | 186.9         |
| Total               | 10,712       | 995.3         |